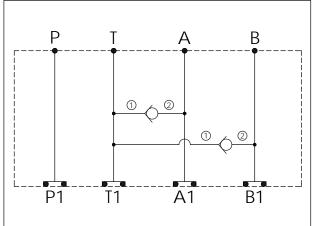

## Cartridge Valve:

Refer to CV5A-X-Y-Z
\* Refer to Winner Cartridge Valves Catalog.

| Aluminum     | 0.76 kg(WITHOUT VALVES)<br>1.16 kg(INCLUDE VALVES) |  |
|--------------|----------------------------------------------------|--|
| Ductile Iron | 2.21 kg(WITHOUT VALVES) 2.61 kg(INCLUDE VALVES)    |  |

\* If you need the special specification. Please contact us.

| X    | SELECTION FOR A PORT CONTROL |  |
|------|------------------------------|--|
| 5A2  | CAVITY ONLY (WITHOUT VALVE)  |  |
| CV03 | CV5A2003N (160 LPM , 0.3bar) |  |
|      |                              |  |
|      |                              |  |
|      |                              |  |

| Υ    | SELECTION FOR B PORT CONTROL |  |
|------|------------------------------|--|
| 5A2  | CAVITY ONLY(WITHOUT VALVE)   |  |
| CV03 | CV5A2003N (160 LPM , 0.3bar) |  |
|      |                              |  |
|      |                              |  |
|      |                              |  |
|      |                              |  |
|      |                              |  |