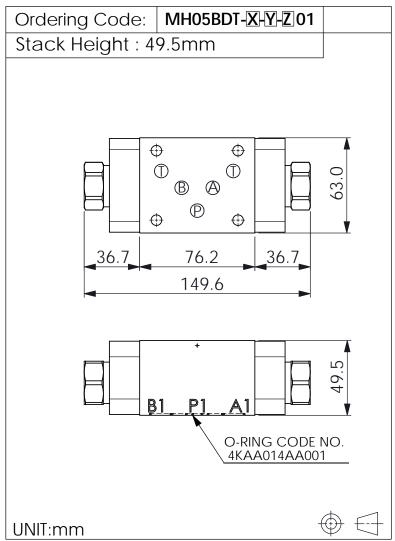

## ISO 05 SANDWICH MANIFOLD

## **TECHNICAL DATA**

350 bar

Aluminum Body Pressure Rating: 250 bar

Ductile Iron

Body Pressure Rating:

Rated flow: 80 I/min

| Z | BODY MATERIAL          |  |
|---|------------------------|--|
| Α | HIGH-STRENGTH ALUMINUM |  |
| S | DUCTILE IRON           |  |
|   |                        |  |
|   |                        |  |
|   |                        |  |
|   |                        |  |
|   |                        |  |