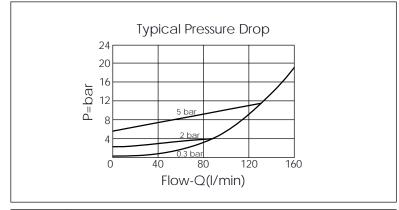

## **TECHNICAL DATA**

350 bar

Aluminum Body Pressure Rating: 250 bar

Ductile Iron

Body Pressure Rating:

Rated flow: 80 I/min