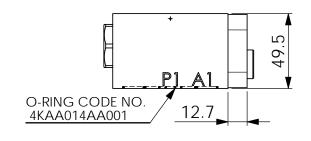

## ISO 05 SANDWICH MANIFOLD

## TECHNICAL DATA

Aluminum Body Pressure Rating: 250 bar

Ductile Iron

350 bar

Body Pressure Rating:

80 l/min