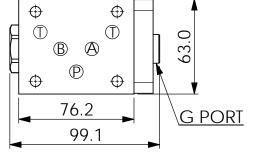

## ISO 05 SANDWICH MANIFOLD

## TECHNICAL DATA

Aluminum Body Pressure Rating: 250 bar

Ductile Iron

350 bar

Body Pressure Rating:

80 l/min