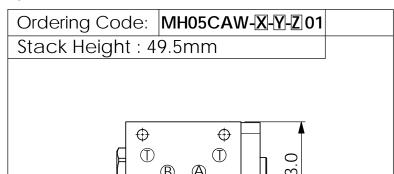

## ISO 05 SANDWICH MANIFOLD

## TECHNICAL DATA

Aluminum Body Pressure Rating: 250 bar

Ductile Iron

350 bar

Body Pressure Rating:

80 l/min