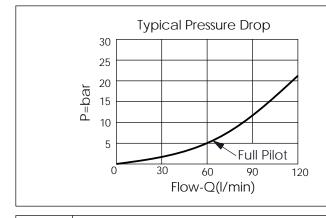

\* If you need the special specification.
Please contact us.

**UNIT:mm** 

| X    | SELECTION FOR A PORT       | CONTROL |
|------|----------------------------|---------|
| 2A3  | CAVITY ONLY(WITHOUT VALVE) |         |
| CO20 | CO2A3020N (120LPM,2.0bar)  |         |
| CO03 | CO2A3003N (120LPM,0.3bar)  |         |
| CO50 | CO2A3050N (120LPM,5.0bar)  |         |
|      |                            |         |