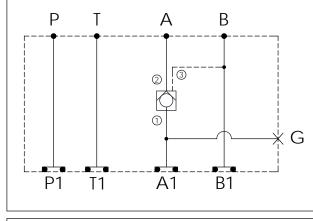

## Rated flow:

Cartridge Valve: Refer to CO2A-X-Y-Z

\* Refer to Winner Cartridge Valve Catalog.

| Aluminum     | 0.65<br>0.9 | kg(WITHOUT VALVE)<br>kg(INCLUDE VALVE) |
|--------------|-------------|----------------------------------------|
| Ductile Iron | 1.65<br>1.9 | kg(WITHOUT VALVE)<br>kg(INCLUDE VALVE) |

\* If you need the special specification.
Please contact us.

**UNIT:mm** 

| X    | SELECTION FOR A PORT       | CONTROL |
|------|----------------------------|---------|
| 2A3  | CAVITY ONLY(WITHOUT VALVE) |         |
| CO20 | CO2A3020N (120LPM,2.0bar)  |         |
| CO03 | CO2A3003N (120LPM,0.3bar)  |         |
| CO50 | CO2A3050N (120LPM,5.0bar)  |         |
|      |                            |         |