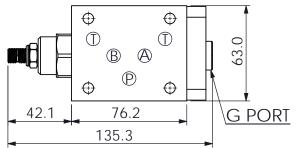

## ISO 05 SANDWICH MANIFOLD

**UNIT:mm** 

Flow-Q(I/min)

| P T   | A           | В  |
|-------|-------------|----|
| P1 T1 | ② ③<br>① A1 | B1 |

| TECHNICAL DATA               |         |  |  |
|------------------------------|---------|--|--|
| uminum Body Pressure Rating: | 250 har |  |  |

Alu

Ductile Iron

350 bar **Body Pressure Rating:** 

Rated flow: 80 I/min