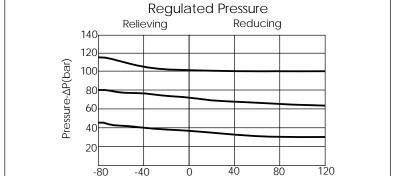

<sup>\*</sup> If you need the special specification. Pléase contact us.

| X    | SELECTION FOR A PORT CONTROL                                      |  |
|------|-------------------------------------------------------------------|--|
| 2A3  | CAVITY ONLY(WITHOUT VALVE)                                        |  |
| PP0A | PP2A30AL(80LPM,7.0~210bar)<br>(Pilot Operated Reducing/Relieving) |  |
|      |                                                                   |  |
|      |                                                                   |  |
|      |                                                                   |  |