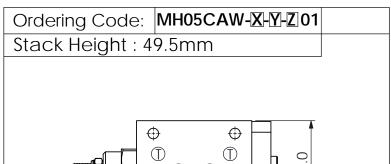

## ISO 05 SANDWICH MANIFOLD

**UNIT:mm** 

Flow-Q(I/min)

| P T   | A           | В  |
|-------|-------------|----|
| P1 T1 | ② ③<br>① A1 | B1 |

| TECHNICAL DATA               |         |  |  |
|------------------------------|---------|--|--|
| uminum Body Pressure Rating: | 250 har |  |  |