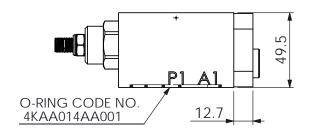

## ISO 05 SANDWICH MANIFOLD

**UNIT:mm** 

Flow-Q(I/min)

| P T   | A           | В  |
|-------|-------------|----|
| P1 T1 | ② ③<br>① A1 | B1 |

| TECHNICAL DATA               |         |  |  |
|------------------------------|---------|--|--|
| uminum Body Pressure Rating: | 250 har |  |  |