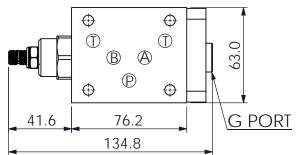

## ISO 05 SANDWICH MANIFOLD

**UNIT:mm** 

| TECHNICAL DATA                 |         |  |
|--------------------------------|---------|--|
| Aluminum Body Pressure Rating: | 250 bar |  |

Ductile Iron **Body Pressure Rating:** 

| Υ   | SELECTION FOR G PORT |  |
|-----|----------------------|--|
| G02 | G 1/4"(Metric)       |  |
| N02 | NPT 1/4"(U.S. Units) |  |
|     |                      |  |
|     |                      |  |
|     |                      |  |
|     |                      |  |
|     |                      |  |