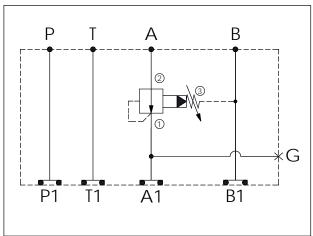

## Cartridge Valve: Refer to PB2A-X-Y-Z

\* Refer to Winner Cartridge Valve Catalog.

| Aluminum     | 0.65 kg(WITHOUT VALVE)<br>0.95 kg(INCLUDE VALVE) |  |
|--------------|--------------------------------------------------|--|
| Ductile Iron | 1.65 kg(WITHOUT VALVE)<br>1.95 kg(INCLUDE VALVE) |  |

| X    | SELECTION FOR A PORT CONTROL |  |
|------|------------------------------|--|
| 2A3  | CAVITY ONLY(WITHOUT VALVE)   |  |
| PB0A | PB2A30AL (80LPM ,7-210bar)   |  |
|      |                              |  |
|      |                              |  |
|      |                              |  |