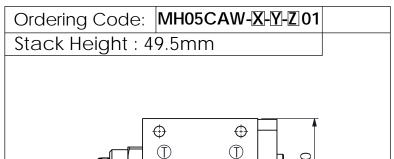

## ISO 05 SANDWICH MANIFOLD

**UNIT:mm** 

| TECHNICAL DATA                 |         |  |
|--------------------------------|---------|--|
| Aluminum Body Pressure Rating: | 250 bar |  |

Ductile Iron **Body Pressure Rating:** 

350 bar

Rated flow: 80 I/min

## Cartridge Valve: Refer to PB2A-X-Y-Z

\* Refer to Winner Cartridge Valve Catalog.

| Aluminum     | 0.65 kg(WITHOUT VALVE)<br>0.95 kg(INCLUDE VALVE) |  |
|--------------|--------------------------------------------------|--|
| Ductile Iron | 1.65 kg(WITHOUT VALVE)<br>1.95 kg(INCLUDE VALVE) |  |