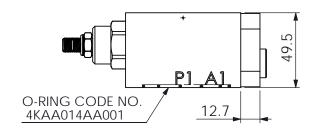

## ISO 05 SANDWICH MANIFOLD

**UNIT:mm** 

| TECHNICAL DATA                 |         |  |
|--------------------------------|---------|--|
| Aluminum Body Pressure Rating: | 250 bar |  |

Ductile Iron **Body Pressure Rating:** 