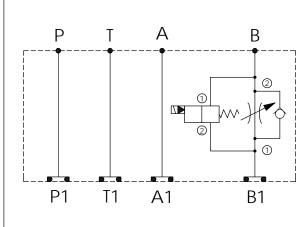

## ISO 05 SANDWICH MANIFOLD

## **TECHNICAL DATA**

Aluminum Body Pressure Rating: 250 bar

Ductile Iron

350 bar Body Pressure Rating:

Rated flow: 80 I/min

Cartridge Valve: Refer to NC5A-X-Y-Z EP12W-X-Y-Z

\* Refer to Winner Cartridge Valves Catalog.

| X    | SELECTION FOR FLOW CONTROL |  |  |
|------|----------------------------|--|--|
| 5A2  | CAVITY ONLY(WITHOUT VALVE) |  |  |
| NCBC | NC5A21BCL (2.0bar)         |  |  |
|      |                            |  |  |
|      |                            |  |  |

| Υ                                                       | SELECTION FOR SOLENOID VALVES (REFER TO EP12W-X-Y-Z)                                       |  |  |
|---------------------------------------------------------|--------------------------------------------------------------------------------------------|--|--|
| 12W2                                                    | CAVITY ONLY(WITHOUT VALVE)                                                                 |  |  |
| EP01                                                    | EP12W2A01N05 , 150LPM,350bar<br>(NORMALLY CLOSED,WITHOUT COIL)                             |  |  |
| EP02                                                    | EP12W2A02N05 , 150LPM,350bar<br>(NORMALLY OPEN,WITHOUT COIL)                               |  |  |
| EP01M                                                   | EP12W2A01M05 , 150LPM,350bar(NORMALLY CLOSED WITH KNOB STYLE MANUAL OVERRIDE,WITHOUT COIL) |  |  |
| EP02P                                                   | EP12W2A02P05 , 150LPM,350bar(NORMALLY OPEN WITH PUSH STYLE MANUAL OVERRIDE,WITHOUT COIL)   |  |  |
| COIL MUST BE ORDERED SEPARATELY (REFER TO EC-04W-X-Y-Z) |                                                                                            |  |  |