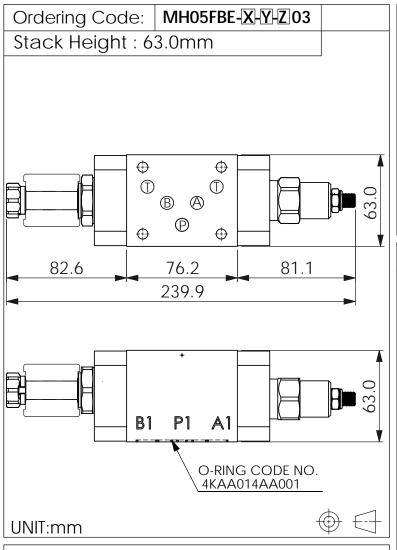

## ISO 05 SANDWICH MANIFOLD

## **TECHNICAL DATA**

Aluminum Body Pressure Rating: 250 bar

Ductile Iron

350 bar Body Pressure Rating:

Rated flow: 80 I/min

Cartridge Valve: Refer to NC5A-X-Y-Z EP12W-X-Y-Z

\* Refer to Winner Cartridge Valves Catalog.

1.05 kg(WITHOUT VALVES) 1.55 kg(INCLUDE VALVES ,WITHOUT COIL) Aluminum

\* If you need the special specification. Pléase contact us.

| 18                                    |      |          |       |
|---------------------------------------|------|----------|-------|
| Pressure-∆P(bar)                      |      |          |       |
| □ □ □ □ □ □ □ □ □ □ □ □ □ □ □ □ □ □ □ |      |          |       |
| SSUICE                                |      |          |       |
| Press                                 |      |          |       |
|                                       | 10 2 | 0 30     | 40 50 |
|                                       |      | OW=I/min |       |