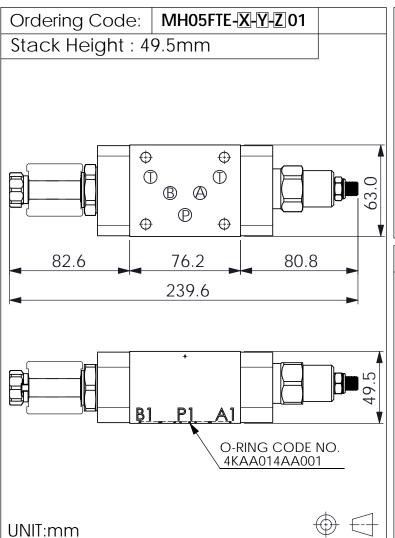

## ISO 05 SANDWICH MANIFOLD

## TECHNICAL DATA

Aluminum Body Pressure Rating: 250 bar

Ductile Iron

Body Pressure Rating: 350 bar

Rated flow: 80 I/min

## Cartridge Valve:

Refer to NV5A-X-Y-Z

EP12W-X-Y-Z

\* Refer to Winner Cartridge Valves Catalog.

| Aluminum | 0.8 kg(WITHOUT VALVES)<br>1.06 kg(INCLUDE VALVES<br>,WITHOUT COIL) |
|----------|--------------------------------------------------------------------|
|          |                                                                    |

| Z | BODY MATERIAL          |  |
|---|------------------------|--|
| Α | HIGH-STRENGTH ALUMINUM |  |
|   |                        |  |
|   |                        |  |
|   |                        |  |
|   |                        |  |
|   |                        |  |