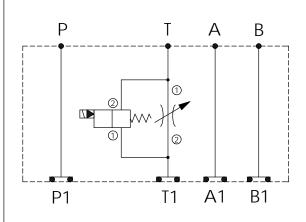

## Cartridge Valve:

Refer to NV5A-X-Y-Z

EP12W-X-Y-Z

\* Refer to Winner Cartridge Valves Catalog.

| Aluminum | 0.8 kg(WITHOUT VALVES)<br>1.06 kg(INCLUDE VALVES<br>,WITHOUT COIL) |
|----------|--------------------------------------------------------------------|
|          |                                                                    |

| X            | SELECTION FOR FLOW CONTROL  |  |  |
|--------------|-----------------------------|--|--|
| 5 <b>A</b> 2 | CAVITY ONLY (WITHOUT VALVE) |  |  |
| NV63         | NV5A2063L (350bar)          |  |  |
|              |                             |  |  |
|              |                             |  |  |

| Y                                                       | SELECTION FOR SOLENOID VALVES (REFER TO EP12W-X-Y-Z)                                        |  |
|---------------------------------------------------------|---------------------------------------------------------------------------------------------|--|
| 12W2                                                    | CAVITY ONLY(WITHOUT VALVE)                                                                  |  |
| EP01                                                    | EP12W2A01N05 , 150LPM,350bar<br>(NORMALLY CLOSED,WITHOUT COIL)                              |  |
| EP02                                                    | EP12W2A02N05 , 150LPM,350bar<br>(NORMALLY OPEN,WITHOUT COIL)                                |  |
| EP01M                                                   | EP12W2A01M05 , 150LPM,350bar(NORMALLY CLOSED WITH KNOB STYLE MANUAL OVERRIDE,WITHOUT COIL)  |  |
| EP02P                                                   | EP12W2A02P05 , 150LPM,350bar(NORMALLY OPEN<br>WITH PUSH STYLE MANUAL OVERRIDE,WITHOUT COIL) |  |
| COIL MUST BE ORDERED SEPARATELY (REFER TO EC-04W-X-Y-Z) |                                                                                             |  |