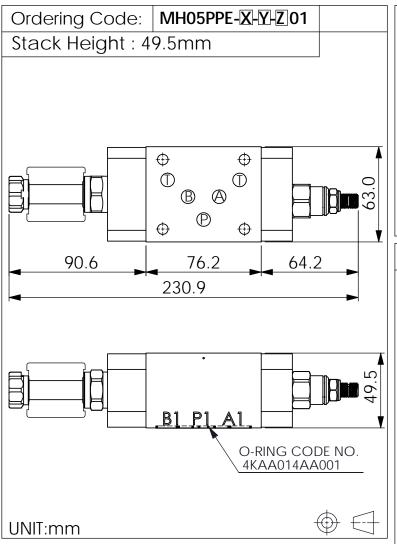

## ISO 05 SANDWICH MANIFOLD

## **TECHNICAL DATA** Aluminum Body Pressure Rating: 250 bar

Ductile Iron Body Pressure Rating:

350 bar

Rated flow: 80 I/min

Cartridge Valve: Refer to PB2A-X-Y-Z EP08W-X-Y-Z

\* Refer to Winner Cartridge Valves Catalog.

| Aluminum     | 0.82 kg(WITHOUT VALVES)<br>1.25 kg(INCLUDE VALVES<br>,WITHOUT COIL) |
|--------------|---------------------------------------------------------------------|
| DUCTILE IRON | 2.39 kg(WITHOUT VALVES)<br>2.82 kg(INCLUDE VALVES<br>,WITHOUT COIL) |