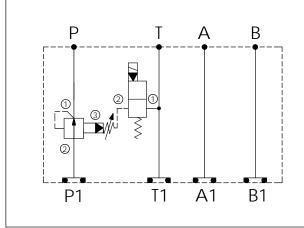

| Υ     | SELECTION FOR SOLENOID VALVES<br>(REFER TO EP08W-X-1-Z)                                   |  |
|-------|-------------------------------------------------------------------------------------------|--|
| 08W2  | CAVITY ONLY(WITHOUT VALVE)                                                                |  |
| EP01  | EP08W2A01N05 , 40LPM,350bar<br>(NORMALLY CLOSED,WITHOUT COIL)                             |  |
| EP02  | EP08W2A02N05 , 40LPM,350bar<br>(NORMALLY OPEN,WITHOUT COIL)                               |  |
| EP01M | EP08W2A01M05 , 40LPM,350bar(NORMALLY CLOSED WITH KNOB STYLE MANUAL OVERRIDE,WITHOUT COIL) |  |
| EP02P | EP08W2A02P05 , 40LPM,350bar(NORMALLY OPEN WITH PUSH STYLE MANUAL OVERRIDE,WITHOUT COIL)   |  |

| COIL MUST BE ORDERED SEPARATELY |
|---------------------------------|
| (REFER TO EC-04W-Ⅺ-忻-ℤ)         |

| X    | SELECTION FOR P PORT CONTROL |  |  |
|------|------------------------------|--|--|
| 2A3  | CAVITY ONLY(WITHOUT VALVE)   |  |  |
| PB0A | PB2A30AL (80 LPM , 7-210bar) |  |  |
|      |                              |  |  |
|      |                              |  |  |
|      |                              |  |  |
|      |                              |  |  |
|      |                              |  |  |
| 7    | BODY MATERIAL                |  |  |