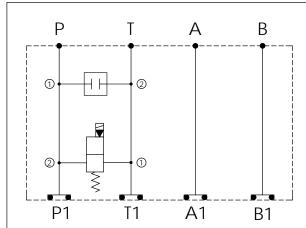

\* If you need the special specification.
Please contact us.

| X    | (PORT①TO②,NEAR "B" PORT SIDE                    |  |  |  |  |
|------|-------------------------------------------------|--|--|--|--|
| 12W2 | CAVITY ONLY (WITHOUT VALVE)                     |  |  |  |  |
| CP00 | CP12W2H00NN(1-1/16"-12UN-2B, All Ports Blocked) |  |  |  |  |
|      |                                                 |  |  |  |  |

| Υ | SELECTION FOR SOLENOID VALVES (PORT ② TO ①, NEAR "A" PORT SIDE, REFER TO EP12W-X-Y-Z) |
|---|---------------------------------------------------------------------------------------|
| - | 20                                                                                    |

Typical Performance

60

| Υ                                                          | SELECTION FOR SOLENOID VALVES<br>(PORT ② TO ① ,NEAR "A" PORT SIDE,<br>REFER TO EP12W-X-Y-Z)) |  | Z | BODY MATERIAL          |  |
|------------------------------------------------------------|----------------------------------------------------------------------------------------------|--|---|------------------------|--|
| 12W2                                                       | CAVITY ONLY (WITHOUT VALVE)                                                                  |  | Α | HIGH-STRENGTH ALUMINUM |  |
| EP01                                                       | EP12W2A01N05 , 150LPM,350bar<br>(NORMALLY CLOSED,WITHOUT COIL)                               |  | S | DUCTILE IRON           |  |
| EP02                                                       | EP12W2A02N05 , 150LPM,350bar<br>(NORMALLY OPEN,WITHOUT COIL)                                 |  |   |                        |  |
| EP01M                                                      | EP12W2A01M05 , 150LPM,350bar(NORMALLY CLOSED WITH KNOB STYLE MANUAL OVERRIDE,WITHOUT COIL)   |  |   |                        |  |
| EP02P                                                      | EP12W2A02P05 , 150LPM,350bar(NORMALLY OPEN WITH PUSH STYLE MANUAL OVERRIDE,WITHOUT COIL)     |  |   |                        |  |
| COIL MUST BE ORDERED SEPARATELY (REFER TO EC-04W-XI-YI-ZI) |                                                                                              |  |   |                        |  |