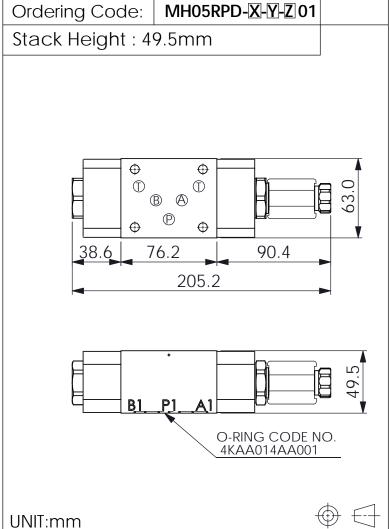

## ISO 05 SANDWICH MANIFOLD

## TECHNICAL DATA

Aluminum Body Pressure Rating: 250 bar

Ductile Iron

Body Pressure Rating: 350 bar

Rated flow: 80 1/min

Cartridge Valve: Refer to CP-12W-X-Y-Z EP12W-X-Y-Z

\* Refer to Winner Cartridge Valves Catalog.

| Aluminum     | 0.85 kg(WITHOUT VALVES)<br>1.5 kg(INCLUDE VALVES<br>,WITHOUT COIL)  |
|--------------|---------------------------------------------------------------------|
| Ductile Iron | 2.57 kg(WITHOUT VALVES)<br>3.22 kg(INCLUDE VALVES<br>,WITHOUT COIL) |